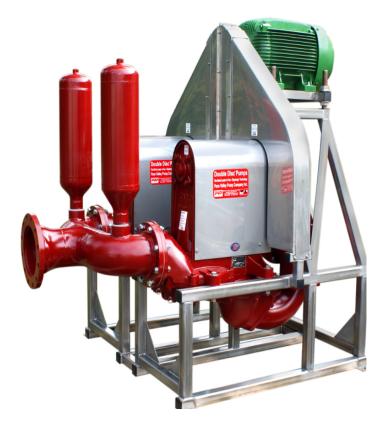

wear and very low life cycle costs
- "Maintain-in-Place" hinged housing design allows servicing w/out disturbing piping
- Seal-less design, no stuffing box or mechanical seals, no seal water required
- Runs dry without damage
- Self-priming with high suction lift capability
- No check valves, no fouling problems
- Passes up to 2" solids and line size semi-solids
- No routine maintenance required
- Two (2) year warranty
- Made in the USA

#### **Technical Specifications:**

| 0 - 1100 GPM                |
|-----------------------------|
| 2.14 gallons/revolution     |
| Up to 400 RPM               |
| Up to 60psi operating       |
| Up to 110psi stall pressure |
| 28ft lift to 30psi          |
| 8" 150# Flanged             |
|                             |

#### Materials of Construction:



### The Ultimate in Sludge Pumps<sup>™</sup>

| Housings:         | Cast iron                  | Optional: | Lined with Neoprene, Glass, PVC, Tungsten Carbide, others |
|-------------------|----------------------------|-----------|-----------------------------------------------------------|
| Elastomers:       | Neoprene                   |           | Buna-N, EPDM, HNBR, Viton<br>others                       |
| Connecting Rods:  | High-tensile Aluminum      |           |                                                           |
| Drive Shaft:      | High-tensile 400 Series SS |           |                                                           |
| Eccentric Cams:   | High tensile bronze-alloy  |           |                                                           |
| Bearing Pede