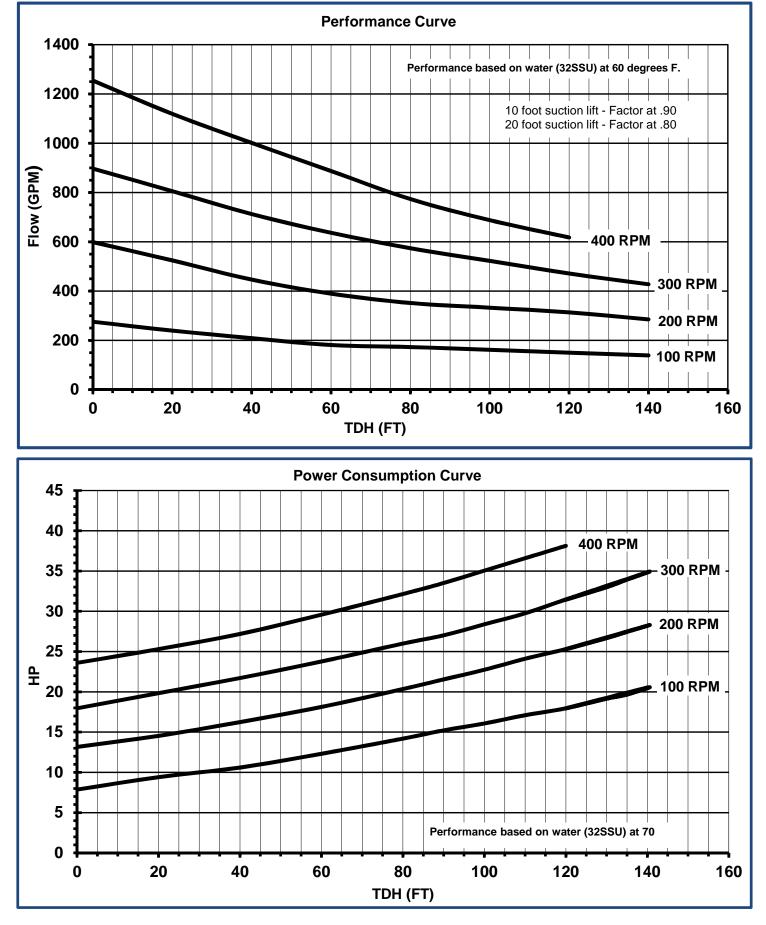

#### **Technical Specifications:**

| 0 - 1100 GPM                |
|-----------------------------|
| 2.14 gallons/revolution     |
| Up to 400 RPM               |
| Up to 60psi operating       |
| Up to 110psi stall pressure |
| 28ft lift to 30psi          |
| 8" 150# Flanged             |
|                             |